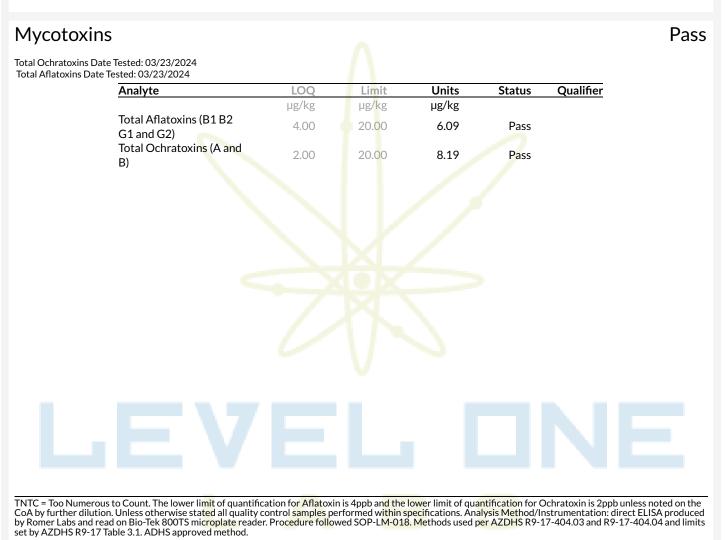

### **Microbials**

| E. Coli                                                             |                                           | Result Units | Status | Qualifier |
|---------------------------------------------------------------------|-------------------------------------------|--------------|--------|-----------|
|                                                                     | <10                                       | CFU/G        | Pass   |           |
| Salmonella                                                          | Not <mark>D</mark> etected                | in one gram  | Pass   |           |
| Aspergillus terreus                                                 | Not <mark>D</mark> etec <mark>t</mark> ed | in one gram  | Pass   |           |
| Aspergillus fumigatus, Aspergillus flavus, and<br>Aspergillus niger | Not Detected                              | in one gram  | Pass   |           |
|                                                                     |                                           |              |        |           |
|                                                                     |                                           |              |        |           |
|                                                                     |                                           |              |        |           |
|                                                                     |                                           |              |        |           |
|                                                                     |                                           |              |        |           |
|                                                                     |                                           |              |        |           |
|                                                                     |                                           |              |        |           |
|                                                                     |                                           |              |        |           |

Qualifiers: Date Tested: 03/22/2024 12:00 am

TNTC = Too Numerous to Count. The lower limit of quantification for E. coli is 10 CFU/g unless noted on the CoA by further dilution. Unless otherwise stated all quality control samples performed within specifications. Analysis Method/Instrumentation: E. coli plating via 3M Petrifilm per SOP-LM-019, Salmonella spp. And Aspergillus spp. detection by Bio-Rad CFX96 Deep Well real-time PCR per SOP-LM-016 & SOP-LM-017. Methods used per AZDHS R9-17-404.04 and microbial limits set by AZDHS R9-17 Table 3.1. ADHS approved method for microbials for all listed organisms.