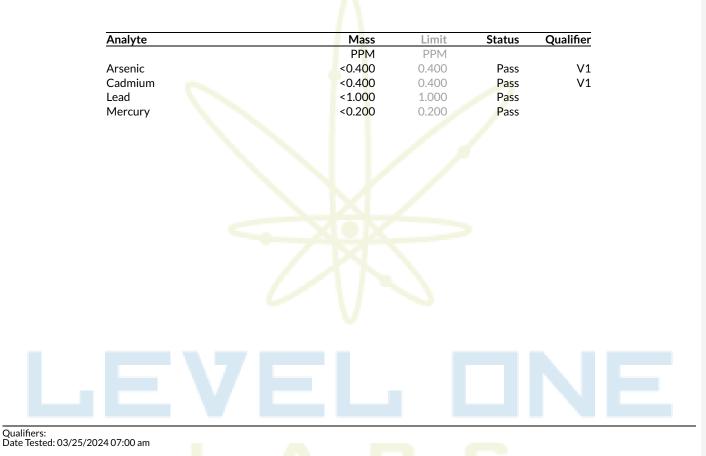

### **Heavy Metals**

LOQ = Limit of Quantitation; The reported result is based on a sample weight with the applicable moisture content for that sample; Unless otherwise stated all quality control samples performed within specifications established by the Laboratory. Subcontracted through IAS. Approved for all analytes by ICP-OES. Inter Ag Services Inc. Registration Certificate Identification Number: 0000009LCSL00311854